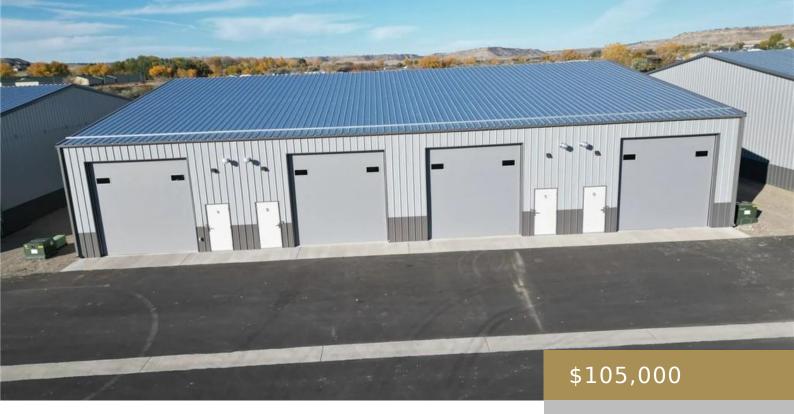

BILLINGS, MT, 59106 https://billingsrealtybrokers.com

SHOP WORLD CONDOS (24), S11, T01 S, R24 E, BUILDING 20, UNIT D, 0.510% COMMON AREA INTEREST, LOC @ BLK 1, LT 5A1 PIKE SUB AMD (24) New Shop or Storage Space. To Be Built Shop Units. Large 96'x96' or 72'x96' engineered steel frame buildings sitting on concrete foundations and 5" thick rebar reinforced slabs. [...] • Warehouse

- Commercial
- Active
- 1152 sq ft

## Basics

Category: Commercial Type: Warehouse Half baths: 0 half baths Year built: 2024, Under Construction County Or Parish: Yellowstone Rent Period: None Status: Active Area: 1152 sq ft Zone: Other DOM: 1

## **Building Details**

Water: None Number of Levels: 1 Roof: Metal Building Type: Shop,Warehouse Exterior material: Steel Parking: 2