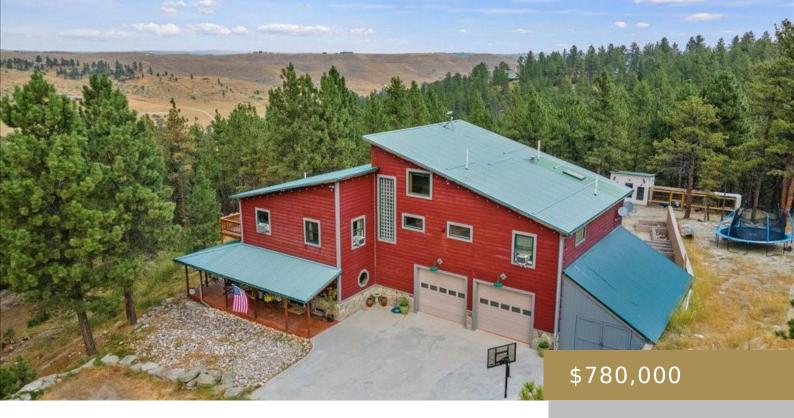

#### **COLUMBUS, MT, 59109**

https://billingsrealtybrokers.com

Countrytman Creek Ranch, S22, T02 S, R19E, Lot 51, COS 270816 Experience serenity & relaxation on this secluded 9.94 acre lot. This sunning, rustic modern home has soaring blue pine tongue & groove ceilings, radiant floor heat thru-out, whole house sound system, interior sprinkler system, great room with wood burning stone fireplace, formal dining room [...]

- 4 heds
- 2.10 baths
- Residential W/Land
- Residential
- Active
- 3858 sq ft

**Basics** 

**DOM**: 1

Category: Residential Type: Residential W/Land

Status: Active Bedrooms: 4 beds

Bathrooms: 2.10 baths Half baths: 1, 1 half bath

**Area: 3858** sq ft **Lot size: 432986** sq ft

Year built: 2007, Existing Zone: UNZON

Baths Full: 2 County Or Parish: Stillwater

**Building Details** 

**Basement Finish:** None **Sq Ft Basement: 0** sq ft

Color: Red Other Structures: Shed, Chicken Coop

Number of Levels: 3 Garage Description: Attached, Oversized

Basement: None Exterior material: Masonite

Roof: Metal, Shingle