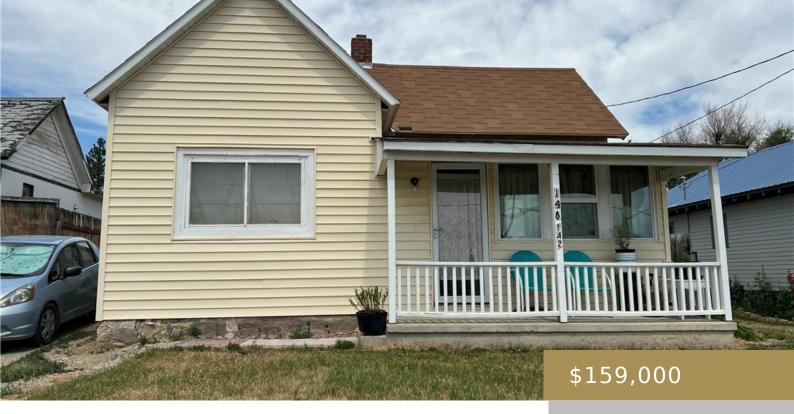

HARLOWTON, MT, 59036 https://billingsrealtybrokers.com

HARLOWTON ORIGINAL TOWNSITE, S22, T08 N, R15 E, BLOCK 17, LOTS 15,16 Check out this quaint 2 story home close to the hospital and all that Harlowton has to offer! Beautiful large back yard with gardens and green house. With three bedrooms and one full bath there is adequate living space for your family! Home [...]

- 3 beds
- 1.00 bath
- Single Family
- Residentia
- Active
- 1060 sq ft

#### Basics

Category: Residential Status: Active Bathrooms: 1.00 bath Area: 1060 sq ft Year built: 1920, Existing Baths Full: 1 Type: Single Family Bedrooms: 3 beds Half baths: 0 half baths Lot size: 6970 sq ft Zone: First Neighborhood Residential County Or Parish: Wheatland