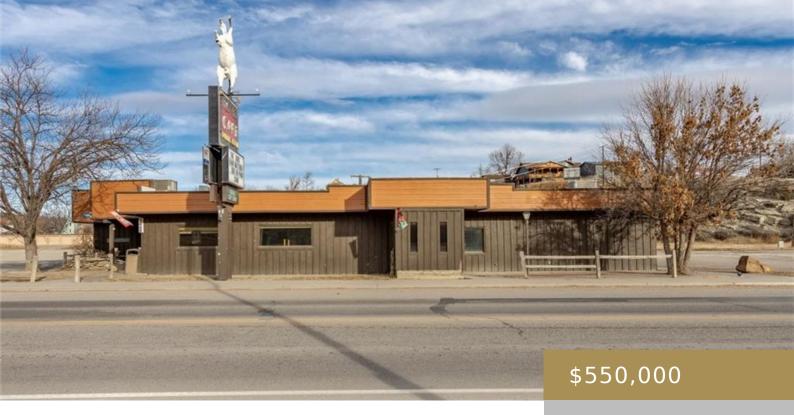

#### **ROUNDUP, MT, 59072**

https://billingsrealtybrokers.com

See attached Opportunity abounds for this icon at the cross-roads of two major highways (HWY 87 & HWY 12) bringing truckers & travelers from across the nation. With a 50 yr history for serving the best meals & known far & wide as the place to meet & eat; for hunters, fisherman, travelers, locals & [...]

#### **Basics**

Category: Commercial Type: Restaurant

Status: Active Half baths: 0 half baths

Year built: 1955, Existing Zone: Highway Commercial

County Or Parish: Musselshell DOM: 225

## **Building Details**

Water: Public Building Type: Office, Retail

**Number of Levels: 1 Exterior material:** Wood

Roof: Membrane