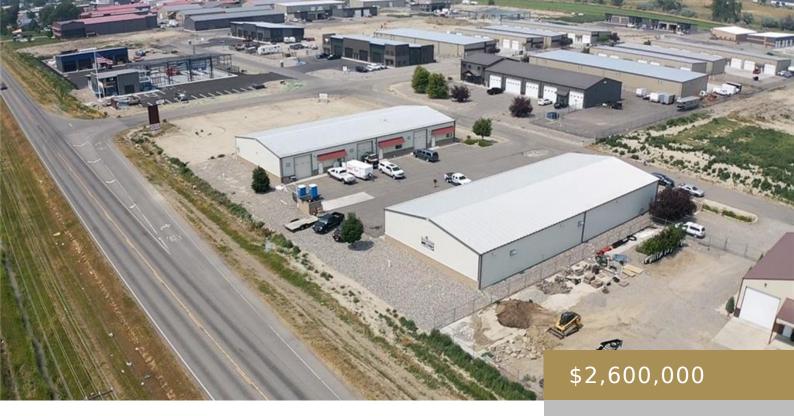

#### BILLINGS, MT, 59106

https://billingsrealtybrokers.com

WEST KING COMMERCIAL PARK SUB (11), S07, T01 S, R25 E, BLOCK 2, Lot 12 and Lot 13 Strategic Location: Situated in a thriving commercial area of Billings, these properties offer excellent visibility and accessibility. Investment Opportunity: With a 4.5% cap rate, these properties provide a solid return on investment, ideal for savvy investors. Versatile [...]

- Office/Warehouse
- Commercial
- Active
- 16800 sq ft

Map data ©2024

**Basics** 

**Category:** Commercial

Type: Office/Warehouse

Half baths: 0 half baths

Year built: 2016, Existing

County Or Parish: Yellowstone

**DOM:** 6

Rent Period: Triple Net

Status: Active

**Area: 16800** sq ft

Zone: Other

**Land Sq Ft: 43560** sq ft

## **Building Details**

Water: Cistern Building Type: Office, Shop, Warehouse

Number of Levels: 1 Number Buildings: 2

https://www.propertypanorama.com/instaview/bmt/347756