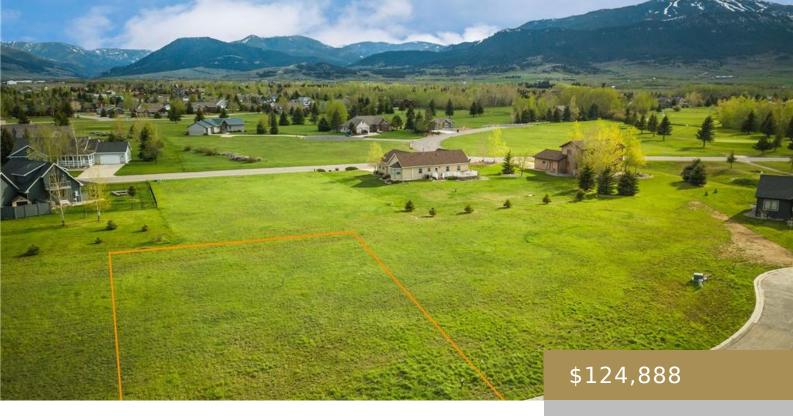

RED LODGE, MT, 59068 https://billingsrealtybrokers.com

S22, T07 S, R20 E, C.O.S. 1448 6TH AM, DIAMOND C LINKS SUB LT 25 BLK 8 COS 1448 6TH AM Experience breathtaking views right from your backyard w/this stunning view lot spanning just over 1/3 acre. Enjoy views of Mount Maurice and the nearby ski hill, creating an idyllic backdrop for your dream home. [...]

### Basics

Category: Lots and Land Status: Active Lot size: 16988 sq ft County Or Parish: Carbon DOM: 138 Type: Residential Half baths: 0 half baths Zone: Other Number of Lots: 1

**Possession:** At Completion

**Subdivision:** Diamond C Links

List Office Name: PureWest Real Estate -Red Lodge