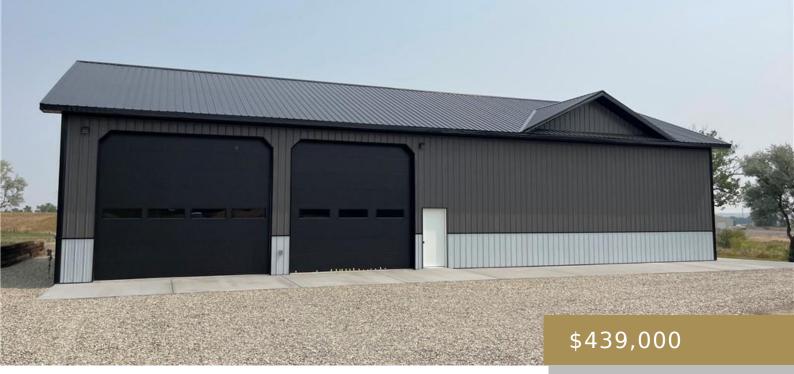

LAUREL, MT, 59044 https://billingsrealtybrokers.com

LITTLE DUDE RANCHETTES SUBD, S01, T02 S, R24 E, BLOCK 1, Lot 12A1, AMND (21) Calling all shop and barndominium lovers seeking elbow room and nearby amenities! This handsome brand new 3200 sf stick built steel shop is situated on a fantastic 3.5 acre appx 1/2 mile north of I-90 E Laurel Exit. Features 16' [...]

# **Building Details**

Sq Ft Basement: 0 sq ft Number of Levels: 1 Basement: None Roof: Metal Color: Grey Garage Description: Oversized, Shop Exterior material: Metal