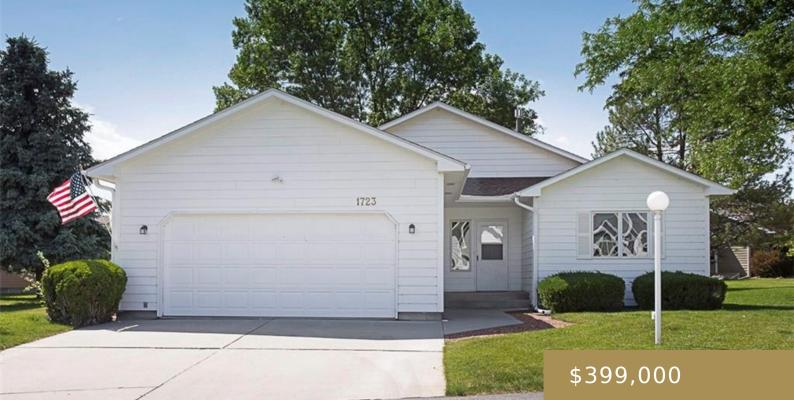

#### BILLINGS, MT, 59102

https://billingsrealtybrokers.com

WELLINGTON PLACE PATIO HOMES, S34, T01 N, R25 E, UNIT 1723, 2.717% COMMON AREA INTEREST, LOC @ TR 1A2 COS 2231 AMD Step into this newly renovated patio home, offering four bedrooms and three bathrooms. This home has been completely updated with new flooring, new paint and new appliances in the kitchen. It is situated [...]

#### Basics

Category: Residential Status: Active Bathrooms: 3.00 baths Area: 2596 sq ft Year built: 1992, Existing Baths Full: 3 DOM: 62 Type: Patio Bedrooms: 4 beds Half baths: 0 half baths Lot size: 0 sq ft Zone: Other County Or Parish: Yellowstone

## **Building Details**

Basement Finish: 75% Color: white Garage Description: Attached Exterior material: Masonite Sq Ft Basement: 1298 sq ft Number of Levels: 2 Basement: Full Basement, Partial Roof: Asphalt, Shingle

## **Amenities & Features**

Sewer: Public Style: Ranch Heating: Gas Forced Air Features: Garage Opener Cooling: Central Other Appliances: Disposal Exterior Features: Under Ground Sprinkler