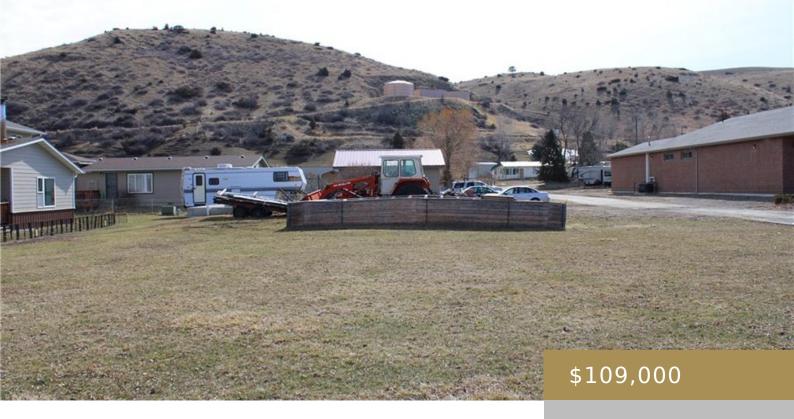

#### ABSAROKEE, MT, 59001

https://billingsrealtybrokers.com

HARMS ADDITION #1, S01, T04 S, R18 E, BLOCK XXX, LOT 005, 281413 Outstanding building lot in town situated close to the post office and downtown. There is a concrete foundation in place for a 30 X 44 ft garage shop with city water and sewer hookups in place. Excellent opportunity as lots do not [...]

## **Basics**

Category: Lots and Land

Status: Active

**Lot size: 11312** sq ft

County Or Parish: Stillwater

**DOM:** 193

Type: Residential

Half baths: 0 half baths

Road Frontage: 221 Showing

Instructions: Drive

By,Vacant

Subdivision: Harms Addition #1 Parcel Number: 200531

List Office Name: Berkshire Hathaway HS Floberg