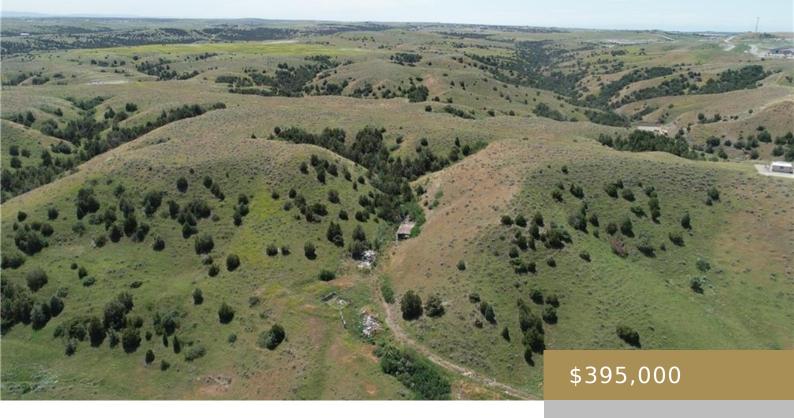

### BILLINGS, MT, 59101

https://billingsrealtybrokers.com

Sec 28; T01S; R26E; N2NW4, Less Hwy ROW and that portion Lying North-East of the Hwy Fantastic opportunity to buy 70+ acres within minutes of both downtown and west end of Billings. Just over a mile south of the Yellowstone River. Close to the city but has the country feel. Excellent highway frontage. Lots of [...]

- Residential
- Lots and Land
- Active

Blue Creek Rd

Google

Map data ©2024

**Basics** 

Category: Lots and Land Type: Residential

Status: Active Half baths: 0 half baths

**Lot size: 3076643** sq ft **Zone:** Rural Residential 3