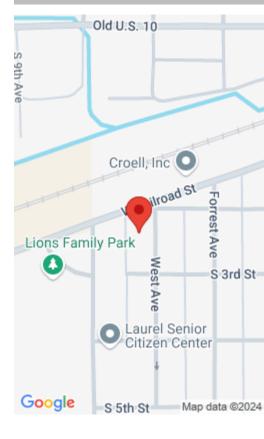

#### **LAUREL, MT, 59044**

https://billingsrealtybrokers.com

YELLOWSTONE SUBD (LAUREL), S16, T02 S, R24 E, BLOCK 5, Lot 3 – 4 A level lot in an established neighborhood in Laurel – an opportunity for new construction with mature trees at the front of the lot! Located in close proximity to many amenities – Lions Park and pond only one block away! The [...]

Remarks

**Subdivision:** YELLOWSTONE SUBD (LAUREL) **Parcel Number:** 

B01193