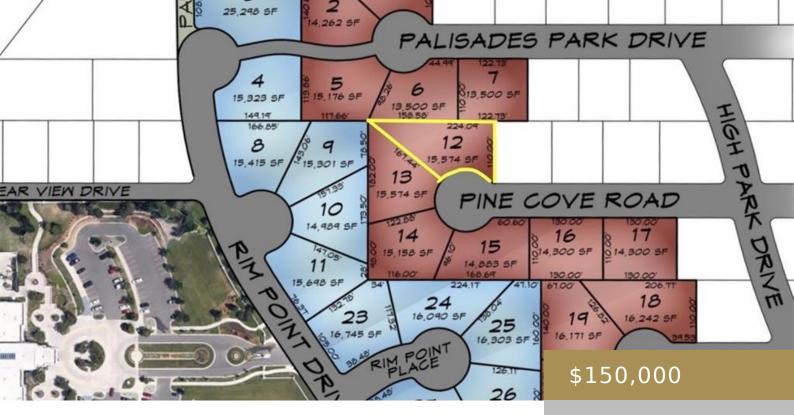

#### BILLINGS, MT, 59106

https://billingsrealtybrokers.com

RIM POINT SUBD, S29, T01 N, R25 E, BLOCK 2, Lot 12 What do you think of: This .36-acre lot, nestled right under the rims, offers breathtaking views of the Beartooth Mountains, creating a picturesque setting for your dream home. With utilities already stubbed in, the lot is ready for development. The flexibility to bring [...]

## **Miscellaneous**

**Restrictions:** See Deed Street Surface:

Virtual Tour Link: Possession: At

https://www.propertypanorama.com/instaview/bmt/347240 Closing

**Showing Instructions:** Drive By **Subdivision:** Rim
Point

Parcel Number: A29362

List Office Name:
Century 21 Hometown

Brokers

Asphalt