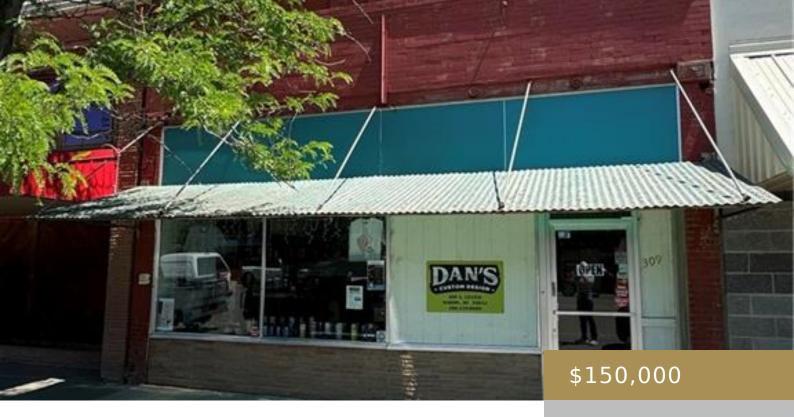

### **HARDIN, MT, 59034**

https://billingsrealtybrokers.com

HARDIN ORIGINAL TOWNSITE, S23, T01 S, R33 E, BLOCK 9, LOT 11, 3486 SQUARE FEET, LESS STRIP OF LAND ON N SIDE BEING .15' ON W BNDRY & .05' ON E BNDRY This 2400 square foot retail space is located in the charming historical downtown district of Hardin, Montana. Formerly operated as a sublimation, engraving [...]