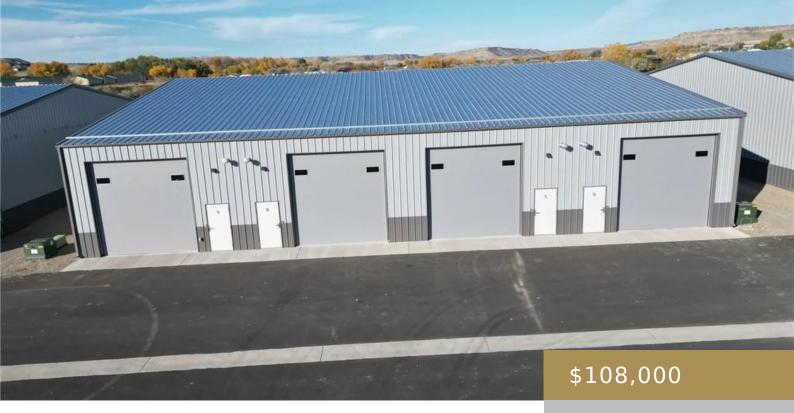

BILLINGS, MT, 59106 https://billingsrealtybrokers.com

SHOP WORLD CONDOS (24), S11, T01 S, R24 E, BUILDING 14, UNIT F, 0.510% COMMON AREA INTEREST, LOC @ BLK 1, LT 5A1 PIKE SUB AMD (24) New Shop or Storage Space. To Be Built Shop Units. Large 96'x96' or 72'x96' engineered steel frame buildings sitting on concrete foundations and 5" thick rebar reinforced slabs. [...] Warehouse

• Commercial

• Active

• 1152 sq ft

## Basics

Category: Commercial Type: Warehouse Half baths: 0 half baths Year built: 2024, Under Construction County Or Parish: Yellowstone Rent Period: None Status: Active Area: 1152 sq ft Zone: Other DOM: 166

## **Building Details**

Water: None Number of Levels: 1 Roof: Metal Building Type: Shop,Warehouse Exterior material: Steel Parking: 2

## **Amenities & Features**

Sewer: Community,None
Parking Desc: Blacktop

Cooling: None Heating: Gas Wall