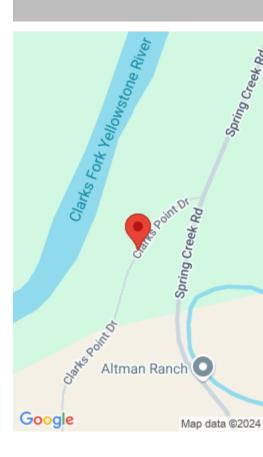

LAUREL, MT, 59044 https://billingsrealtybrokers.com

S24, TO2 S, R24 E, C.O.S. 739, PARCEL B4B, AM (22) 4 acre lot with outstanding 360 degree view of the Stillwater valley, the Crazy and Beartooth mountains, the Yellowstone River, Laurel, and so much more. MUST SEE TO APPRECIATE! The land below the lot adjacent to the Yellowstone River is owned by the BLM. [...]