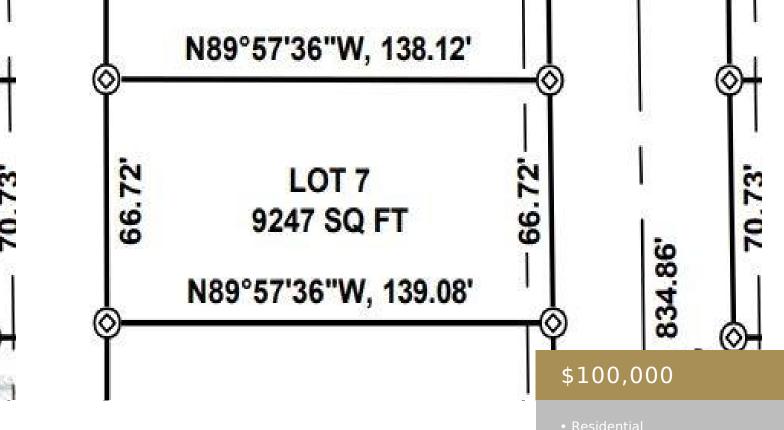

## BILLINGS, MT, 59106

https://billingsrealtybrokers.com

Lot 7, Block 1, Buffalo Crossing Subdivision Large single family lot in new Westend subdivision. Close to schools, restaurants and new grocery store. Bring your builder or Classic Design Homes can design/build for you.

## **Basics**

Category: Lots and Land

Status: Active

Lot size: 9247 sq ft

**County Or Parish:** Yellowstone

**DOM:** 69

Type: Residential

Half baths: 0 half baths

#### **Miscellaneous**

Street Surface: Asphalt Possession: At Closing

**Road Frontage:** 66 Showing Instructions: Drive By

Subdivision: Buffalo Crossing Subd Parcel Number: NA

List Office Name: Century 21 Hometown Brokers