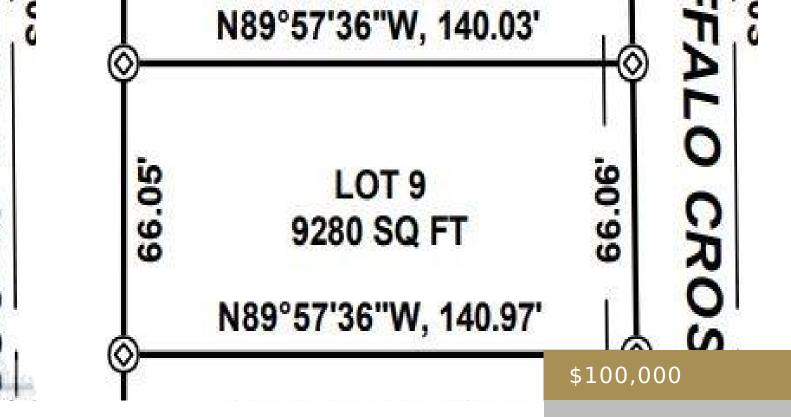

## **BILLINGS, MT, 59106**

https://billingsrealtybrokers.com

Lot 9, Block 1, Buffalo Crossing Subdivision Large single family lot in new Westend subdivision. Close to schools, restaurants and new grocery store. Bring your builder or Classic Design Homes can design/build for you.

#### **Basics**

Category: Lots and Land

Status: Active

Lot size: 9280 sq ft

**County Or Parish:** Yellowstone

**DOM:** 69

Type: Residential

Half baths: 0 half baths

#### **Miscellaneous**

Street Surface: Asphalt Possession: At Closing

**Road Frontage:** 66 Showing Instructions: Drive By

Subdivision: Buffalo Crossing Subd Parcel Number: NA

List Office Name: Century 21 Hometown Brokers