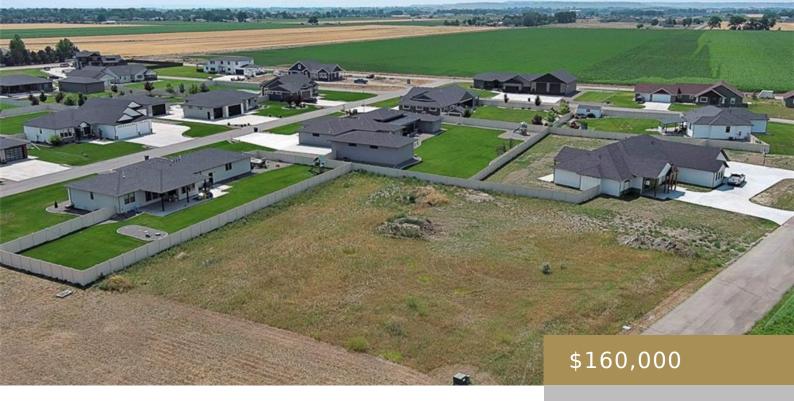

BILLINGS, MT, 59106 https://billingsrealtybrokers.com

DIAMOND FALLS SUBD (16), S16, T01 S, R25 E, BLOCK 5, Lot 6 This incredible 0.798-acre lot in Diamond Falls is perfect for building your dream home. The level terrain offers stunning views of the Rims to the north and is conveniently located across from a green space. Just a short drive to all the [...]