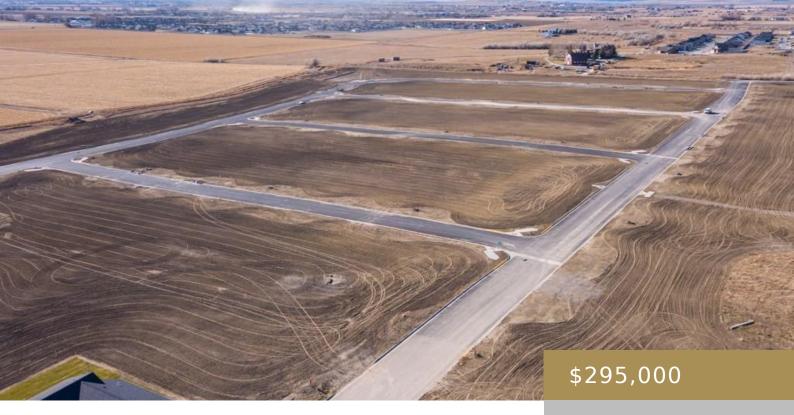

## **BILLINGS, MT, 59106**

https://billingsrealtybrokers.com

Silver Creek Estates Lot 24 Block 1 One of the premier building lots in Silver Creek Estates with unobstructed views to the South. Silver Creek Estates is fully developed with sidewalks connecting to the Rimrock West Estates Park and bike/walking path.