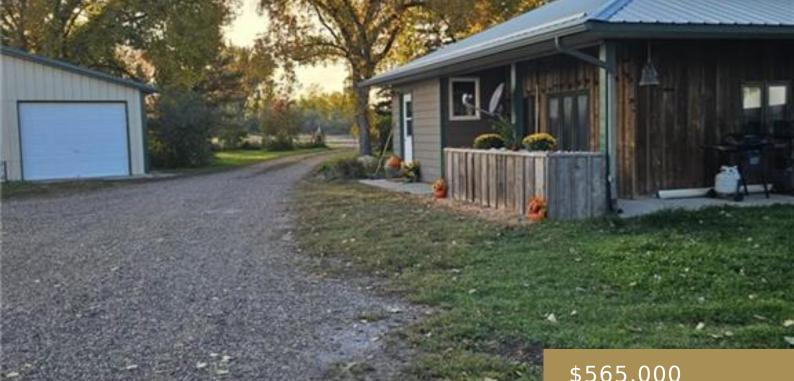

# **MILES CITY, MT, 59301**

https://billingsrealtybrokers.com

CUSTER COUNTY 5 ACRE TRACTS, S13, T08 N, R47 E, TRS 8-9 PER COS 117921, FISHER TR PER COS 39494 This is a very rare opportunity to own a beautiful small irrigated horse farm just 2 miles from down town Miles City, Montana. The sky is the limit with this unique adorable piece of property. [...]

#### \$565,000

#### Basics

Category: Residential Status: Active Bathrooms: 1.00 bath Area: 1032 sq ft Year built: 1958, Unknown Baths Full: 1 DOM: 45 Type: Residential W/Land Bedrooms: 2 beds Half baths: 0 half baths Lot size: 522284 sq ft Zone: Other County Or Parish: Custer

## **Building Details**

Sq Ft Basement: 0 sq ftOther Structures: Barn,Corrals,Shop,Guest HouseGarage Description: Carport,DetachedBasement: NoneExterior material: MasoniteRoof: Metal

## **Amenities & Features**

Sewer: Private,Septic Tank Style: Ranch Interior Features: Ceiling Fan Exterior Features: Covered Patio,Garage Apartment,Garden,Grill Cooling: Window

Other Appliances: Dryer, Washer

Heating: Electric Baseboard, Natural Gas

**Features:** Deck or Patio, Ditch Rights, Fenced, Irrigation Water, Well, Wood Stove, Work Shop