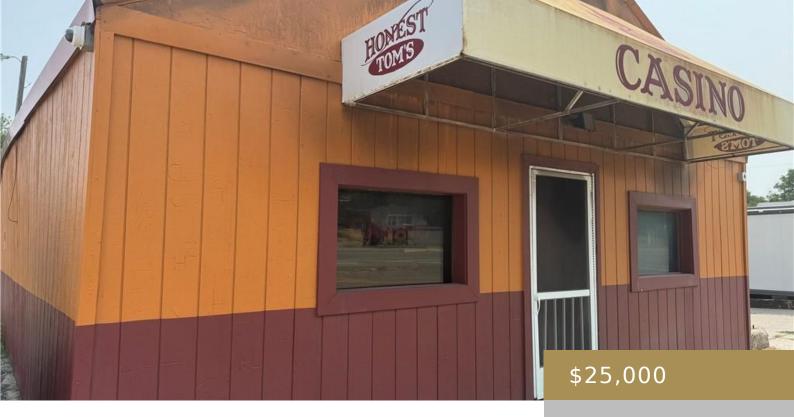

BRIDGER, MT, 59014 https://billingsrealtybrokers.com

FIRST ADDN, S21, T06 S, R23 E, BLOCK 2, Lot 18 Premium highway Frontage. Building was extensively burned and will likely need to be torn down. Some systems such as the AC unit may still be usable but absolutely no guarantees are being offered regarding the salvageability of the structure. Utilities have been turned off [...]

#### Basics

Category: Commercial Status: Active Year built: 1920, Existing County Or Parish: Carbon DOM: 46

Type: Land Half baths: 0 half baths Zone: Central Business District Land Sq Ft: 3920 sq ft

## Miscellaneous

Possession: At ClosingRoad Frontage: 1Sales Includes: Building,See RemarksShowing Instructions: Call AgentSubdivision: noneType of Business: Vacant buildingParcel Number: 2002067Occupancy: NoneList Office Name: Beartooth RealtyOffice Sq Ft: 0 sq ft