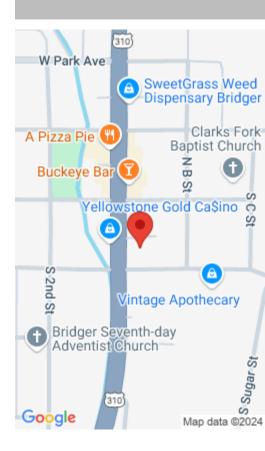

BRIDGER, MT, 59014 https://billingsrealtybrokers.com

FIRST ADDN, S21, T06 S, R23 E, BLOCK 2, Lot 18 Premium highway Frontage. Building was extensively burned and will likely need to be torn down. Some systems such as the AC unit may still be usable but absolutely no guarantees are being offered regarding the salvageability of the structure. Utilities have been turned off [...]