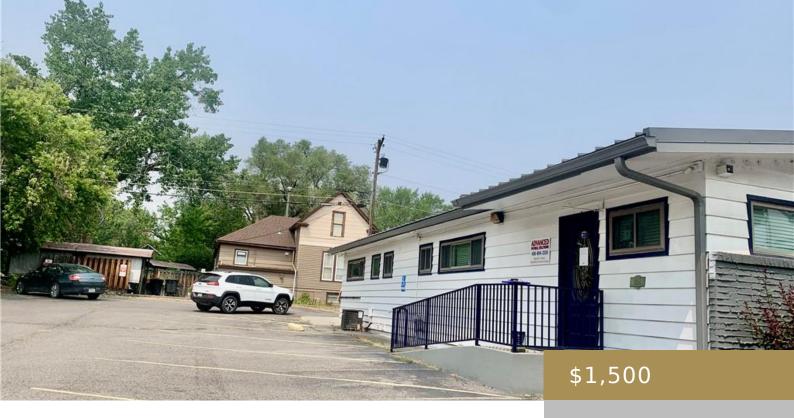

#### **BILLINGS, MT, 59102**

https://billingsrealtybrokers.com

ALGEO SUBD, S31, T01 N, R26 E, BLOCK 1, Lot 1A, AMND E 137.50′ LT 1 7368 SF (04) FOR LEASE: \$1,500 per month with increases after year 1. \$1,500 deposit. This office space is on a high visibility/high traffic corner and would work well for a variety of uses. Five total offices in the [...]