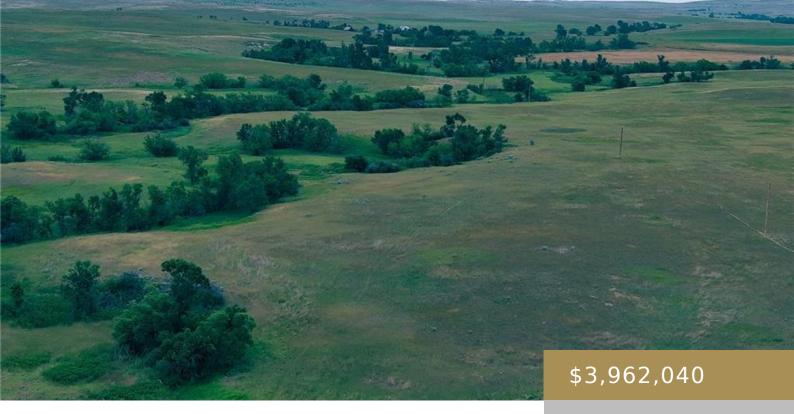

#### **OTHER-SEE REMARKS, MT, 59344**

https://billingsrealtybrokers.com

See Attachment A for full legals The ranch encompasses an impressive 5,736 acres of continuous land, comprising 4,136 deeded acres and 1,600 acres of state and BLM leases. Water resources are varied, featuring two seasonal streams, a natural spring, a small reservoir, and strategically placed stock wells that ensure optimal grazing potential. An internal trail [...]