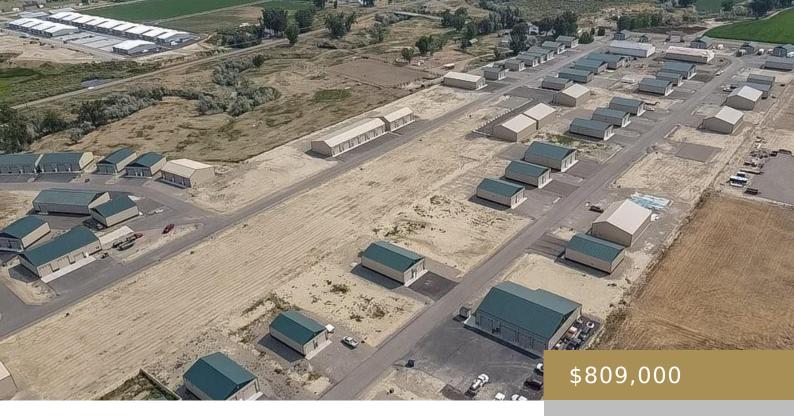

BILLINGS, MT, 59106 https://billingsrealtybrokers.com

SHOP WORLD 1 SUB (20), S14, T01 S, R24 E, Lot 126, 127,128, 129,130,131,132,133, & 134 Explore a prime investment opportunity with this commercial subdivision land for sale in Billings, MT. Ideal for developing shop warehouses or mini storage units, this bundle of lots offers significant potential for multi-warehouse setups or mini storage facilities, catering [...]

#### Basics

Category: Lots and Land Status: Active Lot size: 134513 sq ft County Or Parish: Yellowstone DOM: 39 Type: Commercial Half baths: 0 half baths Zone: Other Number of Lots: 9

#### Miscellaneous

| Street Surface:<br>Asphalt           | Virtual Tour Link:<br>https://www.propertypanorama.com/instaview/bmt/347693 |
|--------------------------------------|-----------------------------------------------------------------------------|
| <b>Possession:</b> At<br>Completion  | Road Frontage: 25                                                           |
| Showing<br>Instructions: Drive<br>By | Subdivision: Shop World 1                                                   |
| Parcel Number:<br>C17941             | List Office Name: Keller Williams Yellowstone Properties                    |