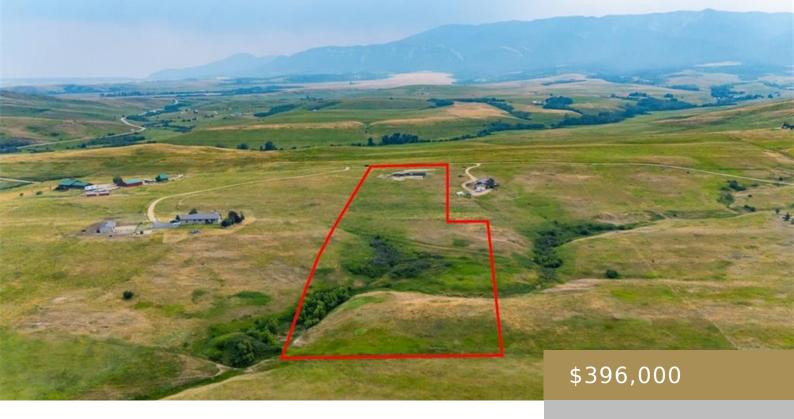

### RED LODGE, MT, 59068

https://billingsrealtybrokers.com

S23, T06 S, R19 E, E2SW4SW4 COS 1742 - Property being subdivided into 10 acre parcel. New legal description to come. Take a look at this stunning 10 acre parcel has breathtaking mountain views of the Beartooth, Pryor, Snowy and Crazy mountain ranges as well as a seasonal creek and pond! This would make a [...]

## **Basics**

Category: Lots and Land

Status: Active

Lot size: 435600 sq ft

County Or Parish: Carbon

**DOM:** 37

Type: Residential

Half baths: 0 half baths