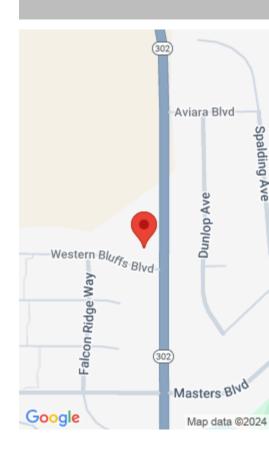

BILLINGS, MT, 59106 https://billingsrealtybrokers.com

FALCON RIDGE ESTATES SUB 1ST FIL, S25, T01 N, R24 E, BLOCK 2, Lot 1, (07) 14302 SQ FT Nestled in the sought-after Falcon Ridge subdivision, this elevated lot offers breathtaking views of the Rimrocks, Phipps Park, Beartooth Mountain, and several mountain ranges. Spanning over a quarter of an acre, this lot is the ideal [...]

## Miscellaneous

Restrictions: See Deed

Virtual Tour Link: https://www.propertypanorama.com/instaview/bmt/347712

Road Frontage: 107

Subdivision: Falcon Ridge

List Office Name: Century 21 Hometown Brokers

Gas: In Street, Stubbed In