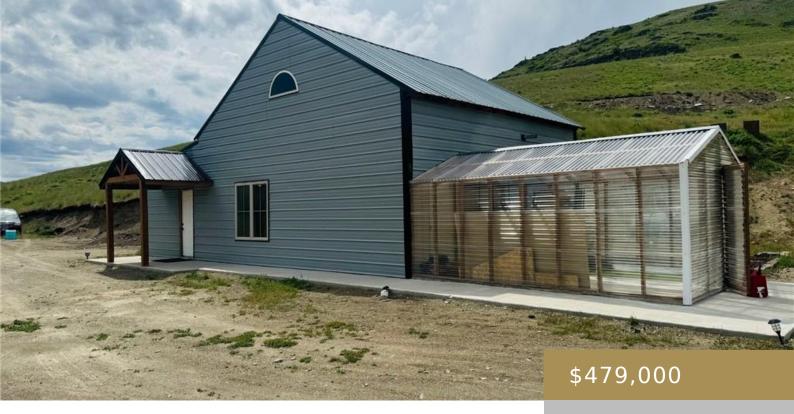

**OTHER-SEE REMARKS, MT, 59859** https://billingsrealtybrokers.com

S25, T20 N, R26 W. COS 2549-19A1, Parcel 31.322, PLAT C W2NE Motivated seller! Your chance to live the simple life on your own homestead. This property offers over 31 private acres at the end of the road, elevated above the valley floor for breathtaking vistas, with ample space for animals and gardens. The new [...]

## **Building Details**

Basement Finish: None Other Structures: Shed Basement: Slab Roof: Metal

Sq Ft Basement: 0 sq ft Garage Description: None Exterior material: Metal

# **Amenities & Features**

Sewer: Private,Septic Tank Style: 2 Story,Other Style Heating: Gas Wall,Propane Features: Solar, W/D Hookups, Well

Cooling: None Other Appliances: Other Exterior Features: Green House