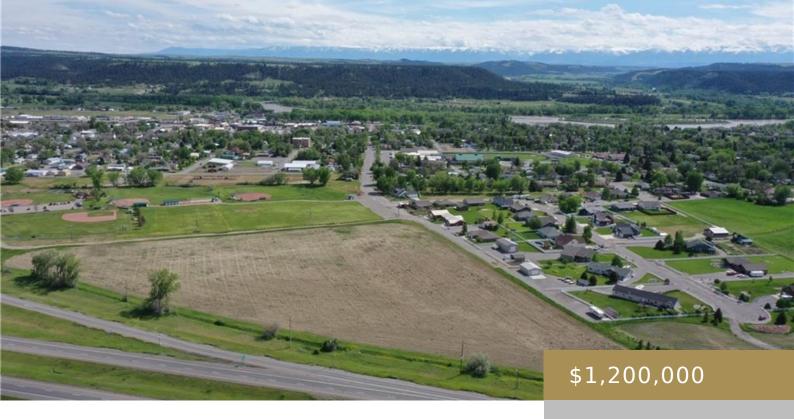

#### COLUMBUS, MT, 59019

https://billingsrealtybrokers.com

COS 209368, NW 1/4 of Section 22, T2S, R20E, P.M.M. Terrific 15 acre development opportunity with high visibility off I90 in Columbus, Montana. Perfect location for a convenience store/gas station combo, and even room for a hotel to accommodate the many visitors to the area. New fairgrounds and Civic Center are just across the highway [...]