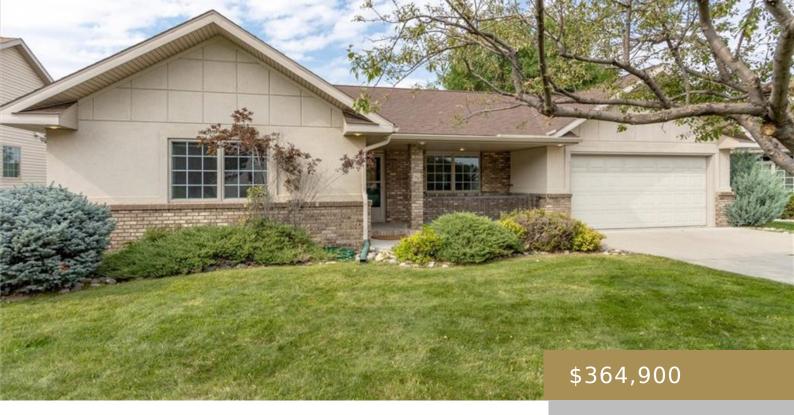

#### **BILLINGS, MT, 59105**

https://billingsrealtybrokers.com

Arbor Hills Patio Homes, S27, T01 N, R26 E, Unit 736, 4.348% Common Area Interest, LOC @ Lots 1-2 Block 1, Double Diamond SUBD. Highly sought after Patio Home Subdivision in Billings Heights, one level living at its best, open floor plan with huge kitchen, master bedroom offers walk-in shower, close to shopping, hospitals and [...]

- 2 beds
- 2.00 baths
- Patic
- Residential
- Active
- 1430 sq ft

**Basics** 

**Category:** Residential

**Status:** Active

Bathrooms: 2.00 baths

**Area: 1430** sq ft

Year built: 1998, Existing

**Baths Full:** 2

## **Building Details**

Basement Finish: None Sq Ft Basement: 0 sq ft

Color: Tan Number of Levels: 1

Garage Description: Attached Basement: Crawl

**Exterior material:** Brick, Drivit, Vinyl **Roof:** Asphalt

## **Amenities & Features**

Sewer: Public Cooling: Central

Style: Ranch Interior Features: Ceiling Fan, Window

Treatment

**Heating:** Gas Forced Air **Exterior Features:** Covered Patio, Front

Porch

Features: Deck or Patio, Garage Opener, Laundry,