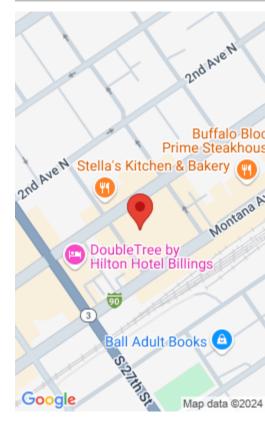

## BILLINGS, MT, 59101

https://billingsrealtybrokers.com

Billings Original Townsite S03, T01 S, R26 E, Block 111, Lot 14 Excellent retail office building in dwntwn Blgs. Located across from the US Post Office & just steps from Historic Montana Avenue, Park 1 garage, top-notch restaurants, stylish hotels & dwntwn shopping. MSU Blgs, the Blgs Clinic Hospital, Saint Vincent Hospital and Logan [...]