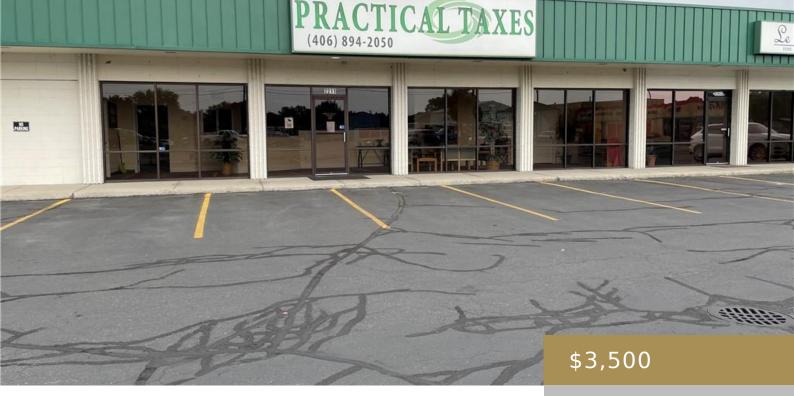

BILLINGS, MT, 59102 https://billingsrealtybrokers.com

GRAND VISTA SUBD, S35, T01 N, R25 E, BLOCK 2, Lot 1 – 3 2,600 SF Office/Retail Space @ \$16 PSF (\$3,500/mo.). NO CAM CHARGES. Premier location on Grand Avenue in Billings, MT, this space is currently set up for an office user, but could be reconfigured for a great retail space. There is a [...]

- Commercial
- Active
- 2600 sq ft

### Basics

Category: Commercial Type: Office Half baths: 0 half baths Year built: 1982, Existing County Or Parish: Yellowstone DOM: 37 Rent Period: Gross, Modified Status: Active Area: 2600 sq ft Zone: Corridor Mixed-Use 1 Land Sq Ft: 26602 sq ft