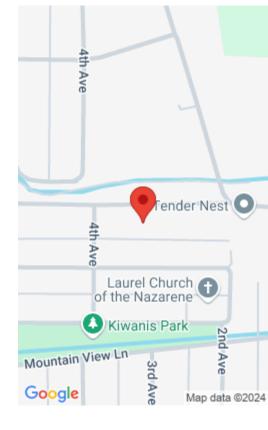

#### **LAUREL, MT, 59044**

https://billingsrealtybrokers.com

LAURMAC SUBD AMEND, S09, T02 S, R24 E, BLOCK 2, Lot 6
LAURMAC SUBD AMEND, S09, T02 S, R24 E, BLOCK 3, Lot 1 Rare
lot on the edge of town! Come build your home and be close to
all the amenities of Laurel! Two lots being sold as one at 9600
square feet total [...]