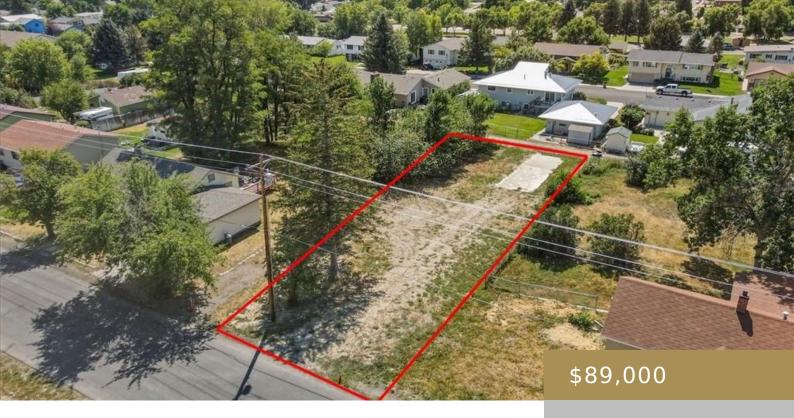

#### **LAUREL, MT, 59044**

https://billingsrealtybrokers.com

LAURMAC SUBD AMEND, S09, T02 S, R24 E, BLOCK 2, Lot 6
LAURMAC SUBD AMEND, S09, T02 S, R24 E, BLOCK 3, Lot 1 Rare
lot on the edge of town! Come build your home and be close to
all the amenities of Laurel! Two lots being sold as one at 9600
square feet total [...]

- Residential
- Lots and Land
- Active

**Basics** 

Category: Lots and Land

Status: Active

Lot size: 9600 sq ft

County Or Parish: Yellowstone

**DOM:** 37

**Type:** Residential