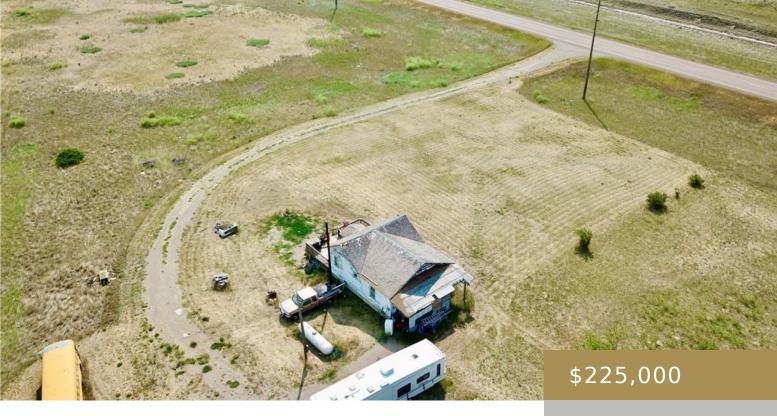

**OTHER-SEE REMARKS, MT, 59442** 

https://billingsrealtybrokers.com

S27, T24 N, R07 E, PT S2NE; S26, T24 N, R07 E, PT. SW4NW4, PT. SE4NW4 Situated up along Highway 87, this 15-acre parcel captures gorgeous views of the Highwood Mountains. A notable feature of the land is a substantial 20,000-gallon concrete cistern already in place, highlighting the practical amenities available. Embrace the boundless potential [...]

# **Building Details**

Water: Cistern

### **Amenities & Features**

Sewer: Septic Tank Electric: Available