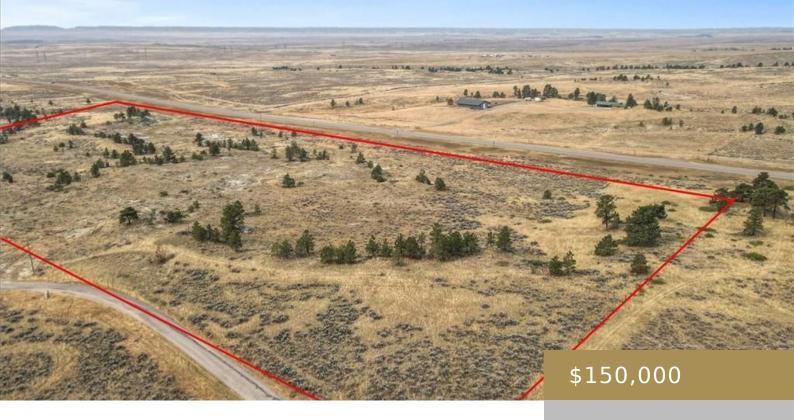

#### SHEPHERD, MT, 59079

https://billingsrealtybrokers.com

S23, T04 N, R26 E, C.O.S. 2689, PARCEL 50 24 acre homesite with pine trees accenting the subtle ridges and coulees. Extraordinary views to the South and West. Numerous building sites to take advantage of big, open skies of Eastern Montana. Partially fenced.