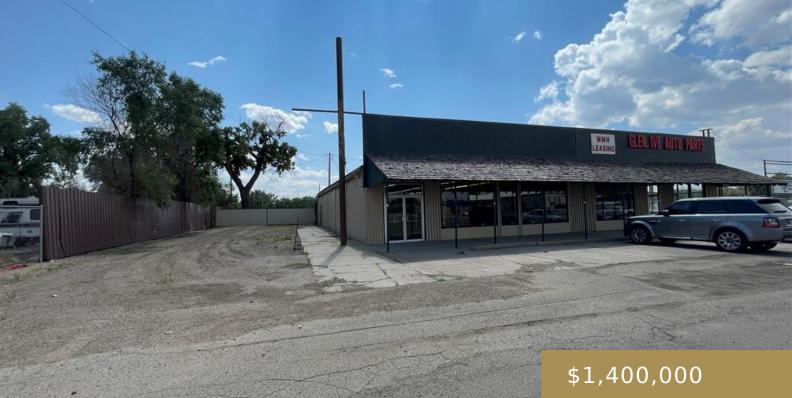

# GLENDIVE, MT, 59330

https://billingsrealtybrokers.com

VARIOUS LOTS - SEE SUPPLEMENTS FOR EXHIBIT 14 acre prime commercial property in Glendive, MT. Property offers excellent visibility and accessibility. The main building spans 15,000 SF with open office area, spacious showroom and large warehouse. Two additional outbuildings each equipped with an overhead door. All land fully fenced. Endless development opportunities. Seller financing available [...]

## Basics

Category: Commercial Status: Active Area: 15000 sq ft Zone: General Commercial Land Sq Ft: 630313 sq ft Type: Industrial Half baths: 0 half baths Year built: 1961, Existing County Or Parish: Dawson DOM: 37

# **Building Details**

Water: Public Number of Levels: 1 Exterior material: Tilt Wall Building Type: Industrial, WarehouseNumber Buildings: 3Roof: Membrane, Metal