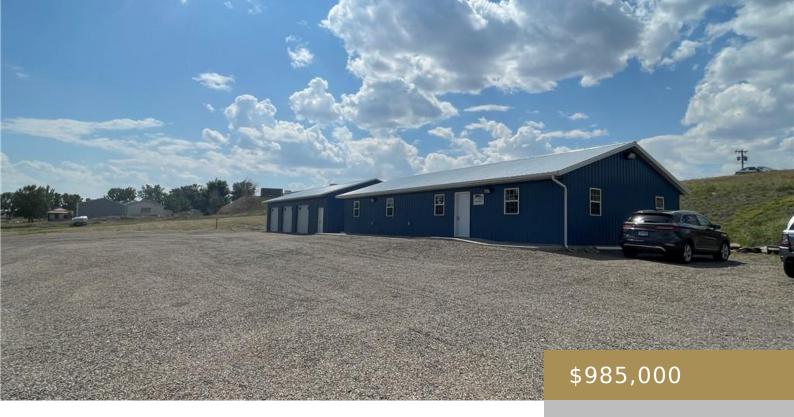

## GLENDIVE, MT, 59330

https://billingsrealtybrokers.com

S04, T15N, R55E M&B TR IN N2 SEE BOOK A105, PG 85 CONT 6.43 AC Office/Warehouse investment property for sale. Offered at \$985,000. Long term national credit level tenant with a NNN Lease in place. Tenant pays property taxes, insurance, and most of the maintenance. Consists of three buildings on 6.43 acres. One office building, [...]

- Office/Warehouse
- Commercial
- Active
- 6416 sq ft