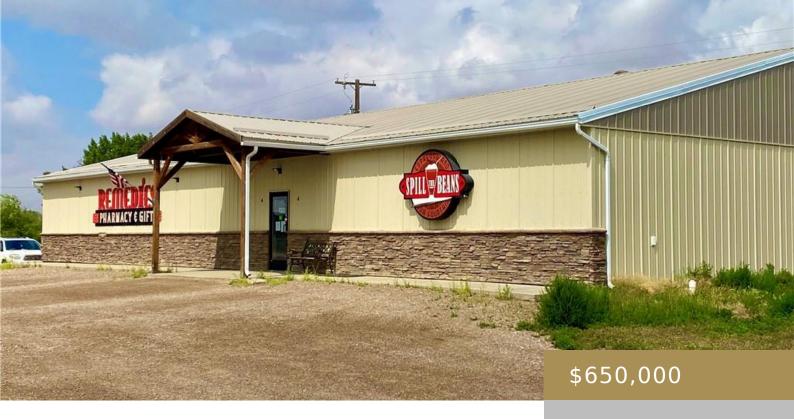

#### OTHER-SEE REMARKS, MT, 59522

https://billingsrealtybrokers.com

WELDY – TAYLOR ADDITION (CHESTER), S21, T32 N, R06 E, BLOCK 001, LTS 21-33 Situated along the bustling Highway 2 in Chester, Montana, a commercial property on 1.03 acres is currently available for acquisition. This versatile retail space, encompassing 5,040 square feet, boasts ample parking facilities and a pre-installed security system, making it an ideal [...]