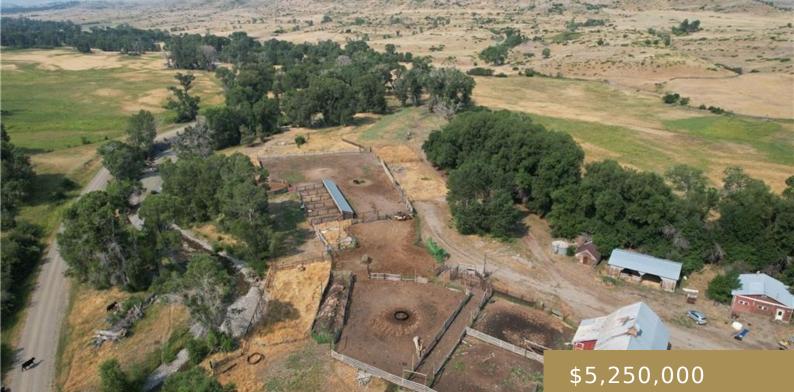

**BIG TIMBER, MT, 59011** https://billingsrealtybrokers.com

See Exhibit A The Cross M Ranch consists of 1460 deeded acres, 40 acres of BLM lease, and 110 acres of private lease As you traverse the undulating terrain, you'll be captivated by the timeless allure of Montana's open range. Established roadways provide easy access to new or favorite recreational spots. Cross M Ranch is [...]