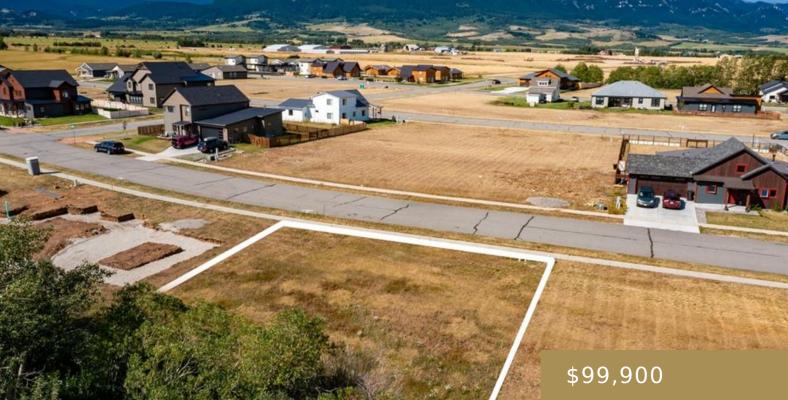

#### RED LODGE, MT, 59068 https://billingsrealtybrokers.com

SPIRES AT RED LODGE SUBDIVISION (THE), S15, T07 S, R20 E, LT 6 BLK 2 PHASE 1A COS 921 AM 1ST FILING Privacy in the Back/Mountain views in the Front—Alpenglow graces the Beartooth Mountains for your morning views to the rugged privacy of the five aces of parkland bordering your backyard, the Spires Subdivision, in [...]

#### Basics

Category: Lots and Land Status: Active Lot size: 7841 sq ft County Or Parish: Carbon DOM: 32

#### Miscellaneous

Restrictions: No Mobile Homes

Virtual Tour Link: https://www.propertypanorama.com/instaview/bmt/347929

Road Frontage: 81

Subdivision: Spires at Red Lodge

List Office Name: Coal Creek Realty & Prop. Mgmt