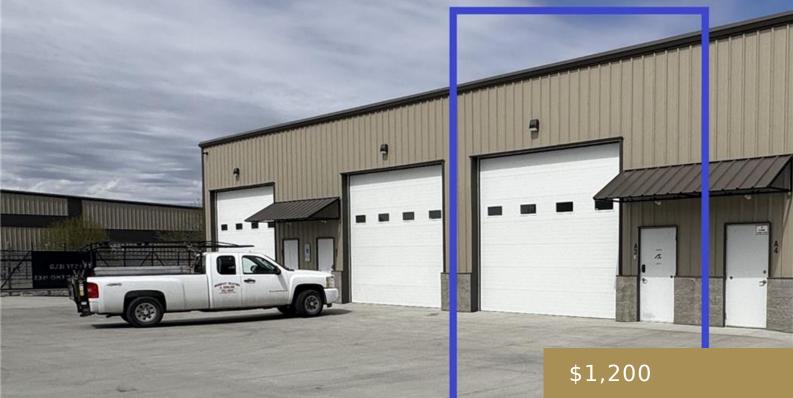

BILLINGS, MT, 59106 https://billingsrealtybrokers.com

WESTFIELD WAREHOUSES (17), S07, T01 S, R25 E, UNIT A3, 1.923% COMMON AREA INTEREST, LOC @ LT 2-3 BLK 3 & LTS 6-7 BLK 4 WEST KING COMMERCIAL PARK SUB Warehouse FOR LEASE in desirable Westfield Warehouses located on Black Hawk St – West End Billings, MT. For Lease – \$1,650/mo. all in + utilities. [...]

### Basics

Category: Commercial Type: Warehouse Half baths: 0 half baths Year built: 2016, Existing County Or Parish: Yellowstone Land Sq Ft: 1306 sq ft Rent Period: Triple Net Status: Active Area: 1500 sq ft Zone: UNZON Lease From: 2023-11-01T00:00:00.000 DOM: 173

## **Building Details**

Water: Buyer To Verify,Cistern,Community Number of Levels: 1 Roof: Metal Building Type: Warehouse Exterior material: Metal, Steel