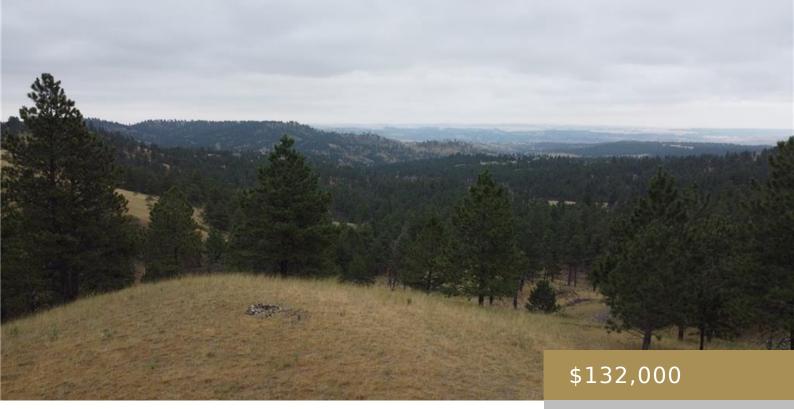

COLUMBUS, MT, 59019 https://billingsrealtybrokers.com

PINE CREST RANCH, S23, T02 S, R21 E, Lot 64, COS 242651 Discover your perfect Montana retreat on this 20-acre parcel, nestled in the rolling hills between Columbus and Park City. With breathtaking mountain and valley views, this lot is ideal for a walk-out basement, offering sweeping vistas of the valley below and the majestic [...] • Residential