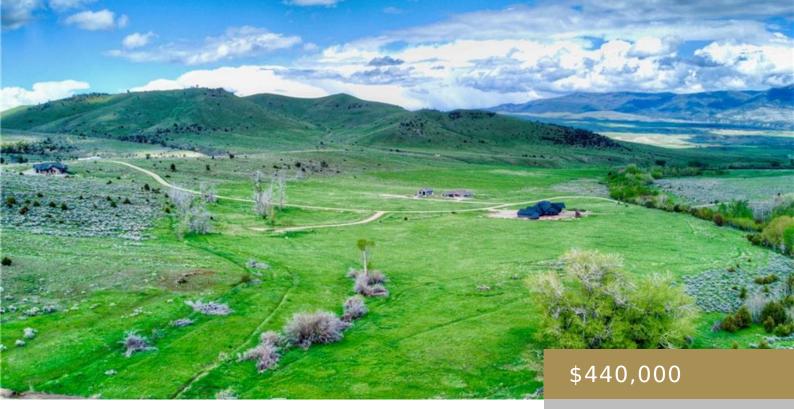

#### OTHER-SEE REMARKS, MT, 59740

https://billingsrealtybrokers.com

STONE RIDGE VIEWS SUB, S35, T04 S, R02 W, SECTION 35, LOT 9, ACRES 10.146, PLAT 4/632 Situated in South Meadow Creek, this expansive 10.146-acre parcel offers breathtaking 360-degree vistas of the Madison Valley, Ennis Lake, Madison Range, Tobacco Roots, and the picturesque terrain of McAllister. The lot features designated areas for construction, septic systems, [...]