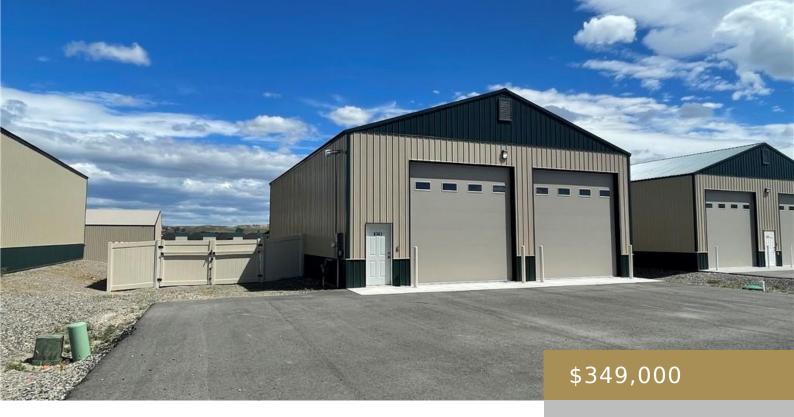

#### BILLINGS, MT, 59106

https://billingsrealtybrokers.com

SHOP WORLD 1 SUB (20), S14, T01 S, R24 E, Lot 146 The perfect space in Shop World for your business or personal storage needs. 40′ wide by 56′ deep (2,240 SF), this standalone warehouse has (2) 14 ft overhead doors. Includes its own restrooms, a fenced yard ideal for additional storage/secure outdoor work area. [...]

- Industrial
- Commercial
- Active
- 2240 sq ft