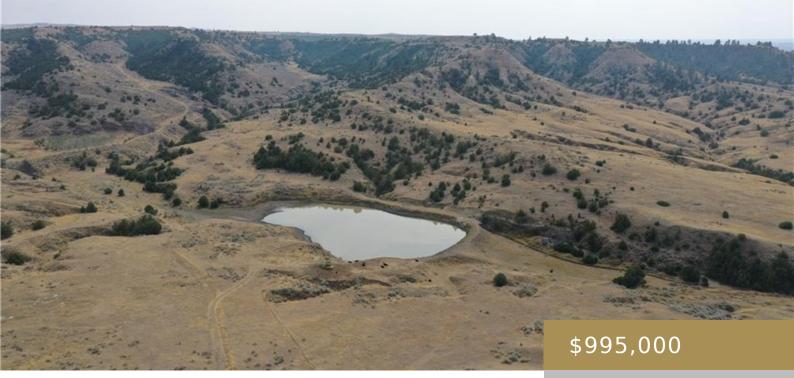

# 00, ROSEBUD CREEK ROAD, FORSYTH, MT, 59347

https://billingsrealtybrokers.com

S15, T05 N, R42 E, ALL – 640 Acres 640 Acres of prime hunting land just south of Forsyth MT and approx. 100 miles from Billings MT. This section of land borders 1,200 acres of BLM and 480 acres of State land providing excellent conditions for Mule deer and antelope hunting. A small hunting cabin [...] • Recreation