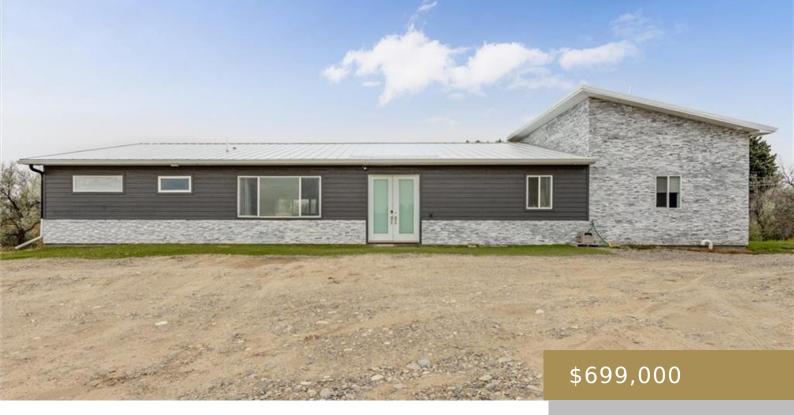

### **BILLINGS, MT, 59105**

https://billingsrealtybrokers.com

CORNERSTONE MEADOWS SUB, S10, T01 N, R26 E, Lot 2A, AMD (16) THIS NEARLY 4 ACRE PROPERTY HAS 2 NEWLY BUILT HOMES and large shop on public water, offering plenty of space and modern amenities close to town. The main house is 1,999 square feet with 2 bedrooms, 2 baths, high ceilings, open floor plan, [...]

#### **Basics**

Baths Full: 2

**DOM:** 27

Category: Residential Type: Single Family

Status: Active Bedrooms: 2 beds

**Bathrooms: 2.00** baths **Half baths: 0** half baths

**Area: 1999** sq ft **Lot size: 171626** sq ft

## **Building Details**

Basement Finish: None Sq Ft Basement: 0 sq ft

**Color:** Gray **Other Structures:** Shed, Shop, Guest House

Number of Levels: 1 Garage Description: Detached, Oversized, Shop

Basement: Crawl Exterior material: Hardboard

Roof: Metal