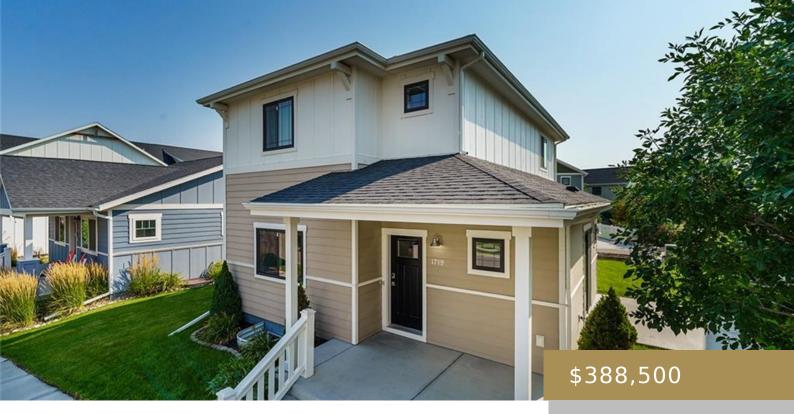

BILLINGS, MT, 59101 https://billingsrealtybrokers.com

JOSEPHINE CROSSING SUB, S20, T01 S, R26 E, BLOCK 5, Lot 14A1, AMD (13) Introducing a charming new listing that puts a twist on elegance with its unique blend of comfort and style. This two-story home is a true gem nestled in a vibrant Josephine Crossing neighborhood. Step into a welcoming interior bathed in natural [...]

- 3 beds
- 2.10 baths
- Single Family
- Residentia
- Active
- 2166 sq ft

#### Basics

Category: Residential Status: Active Bathrooms: 2.10 baths Area: 2166 sq ft Year built: 2013, Existing Baths Full: 2 DOM: 26 Type: Single Family Bedrooms: 3 beds Half baths: 1, 1 half bath Lot size: 2822 sq ft Zone: Planned Unit Development County Or Parish: Yellowstone