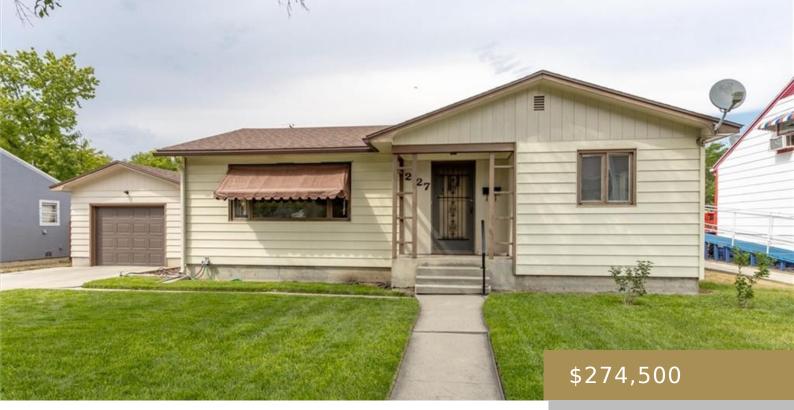

#### BILLINGS, MT, 59102 https://billingsrealtybrokers.com

BARNES SUBD, S06, T01 S, R26 E, BLOCK 2, Lot 11 – 12, &E2 LT 13 Ranch style, 3 bed 1 bath west end home. Business potential opportunity, large back yard, parking in the alley. 1 car oversize garage, covered breezeway from garage to house. Main level 2 bed, bath, oak hardwood flooring living room [...]

#### Basics

Category: Residential Status: Active Bathrooms: 1.00 bath Area: 2012 sq ft Year built: 1960, Existing Baths Full: 1 DOM: 24 Type: Single Family Bedrooms: 3 beds Half baths: 0 half baths Lot size: 9188 sq ft Zone: Neighborhood Mixed-Use County Or Parish: Yellowstone