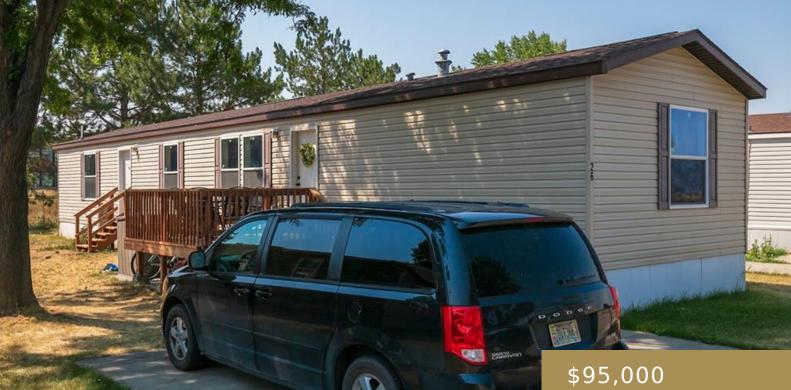

**BILLINGS, MT, 59102** https://billingsrealtybrokers.com

S14, T01 S, R25 E, SERIAL 290000HA002035A, TITLE # AA4019011, MAKE HIGHLAND, MODEL WALNUT CREEK, YEAR 2017, SIZE 16X76, 26 WILLOW BEND DR S 102 @ A26748 Forget the "conventional wisdom." Financing programs are available with as little as 5% down, even with a sub-par credit score. This updated mobile home is within reach for almost all buyers. This [...]

### Basics

Category: Residential Status: Active Bathrooms: 2.00 baths Area: 1140 sq ft Year built: 2017, Existing Baths Full: 2 DOM: 24 Type: Single Family Bedrooms: 3 beds Half baths: 0 half baths Lot size: 0 sq ft Zone: Residential Manufactured County Or Parish: Yellowstone

### **Building Details**

Sq Ft Basement: 0 sq ft Garage Description: None Exterior material: Vinyl

Other Structures: Shed Basement: None Roof: Asphalt, Shingle

### **Amenities & Features**

Sewer: City Style: Mobile Heating: Gas Forced Air Cooling: Central Other Appliances: Dryer,Washer Exterior Features: Deck