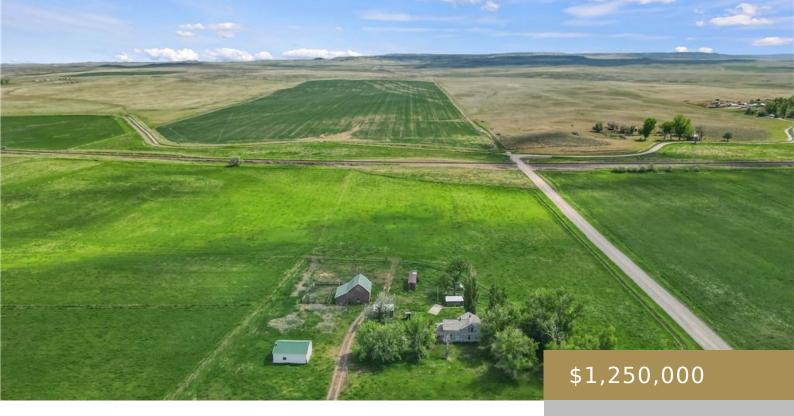

#### **BALLANTINE, MT, 59006**

https://billingsrealtybrokers.com

S01, T02 N, R29 E, UNIT D OR LOT 4 & SWNW, NWSW & N2SWSW & S2SWSW 174.79 ACRES Just under 175 acres in Ballantine with an outbuilding, corrals, and a barn. Power and water to the property. Great location to build a home, farm, ranch or run cattle. Current year to year lease agreement [...]