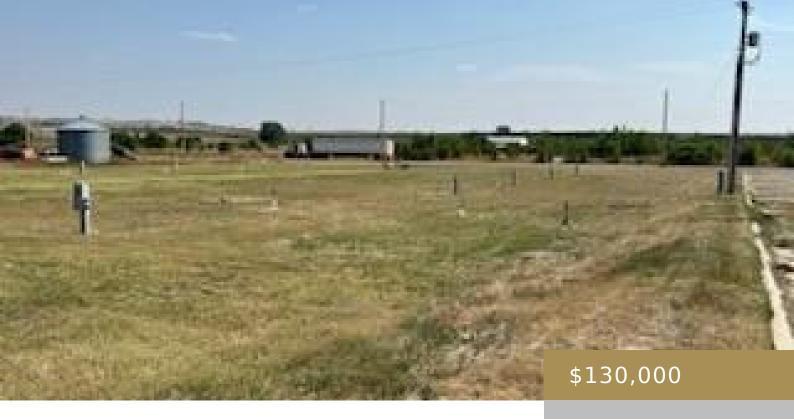

#### **CULBERTSON, MT, 59218**

https://billingsrealtybrokers.com

28N/56E /29 Geo 4049-29-4-19-01-0000 1.103 AC RMDR TRACT PER PLAT 387B DOC 399492 FILE#6594; REF 4319 1.103 acre lot set up for RV/Motor Home Park- Current license – new curb and gutter- 2022. Perfect for hunting season (on edge of town- dogs welcome) harvest season, and seasonal camping. 15 hook-ups with water, sewer, and power.

- Commercial
- Lots and Land
- Active

**Basics** 

Category: Lots and Land

Status: Active

**Lot size: 48047** sq ft

County Or Parish: Roosevelt

**DOM:** 25

Type: Commercial

### **Miscellaneous**

Restrictions: None Street Surface:

Asphalt

Virtual Tour Link: Possession: At Closing

https://www.propertypanorama.com/instaview/bmt/348079

Road Frontage: 200

Showing
Instructions: Call
Agent,Call Before
Showing,Drive By